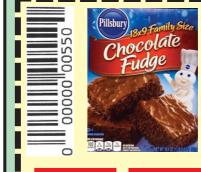

## **SMART BUY!**

ADDITIONAL CHEX MIX OR BUGLES \$ 188 **EACH** ~ PRICES EFFECTIVE DECEMBER

WED. | THURS. |

CHOCOLATE FUDGE OR MILK CHOCOLAT

VALID MONDAY, DECEMBER 9 THRU SUNDAY, DECEMBER 15, 2019. SCHMITZ'S ECONOMART ONLY. LIMIT 1 COUPON PER FAMILY PER WEEK. **CUSTOMER MUST PAY ANY APPLICABLE SALES TAX.** 