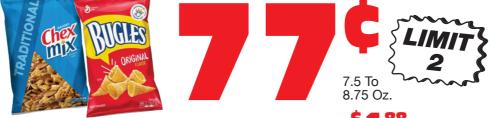

## **SMART BUY!**

ADDITIONAL CHEX MIX OR BUGLES \$ 188 **EACH** ~ PRICES EFFECTIVE DECEMBER

WED. | THURS. |

CHOCOLATE FUDGE OR MILK CHOCOLAT

VALID MONDAY, DECEMBER 9 THRU SUNDAY, DECEMBER 15, 2019. SCHMITZ'S ECONOMART ONLY. LIMIT 1 COUPON PER FAMILY PER WEEK. **CUSTOMER MUST PAY ANY APPLICABLE SALES TAX.** 