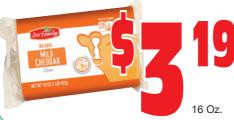

Served 7 - 11:30 a.m.

**CHUNK CHEESE** 

**SHREDDED CHEESE** 

IN THE DELI **BEET &** 

\$**6**<sup>99</sup>

**\$ 7** 29

<sup>\$</sup>699

\$**6**99