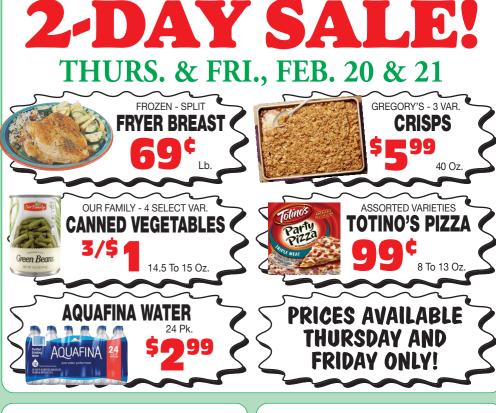

ASSORTED VARIETIES JACK'S

PIZZA

OUR FAMILY - ASSORTED FLAVORS

ICE

**CREAM** 

**GLAZED** 

**BUSCH OR BUSCH LIGHT BEER** 

**FRESH** 