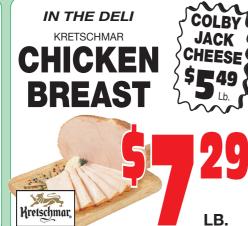

Served 7 - 11:30 a.m.

**CHUNK CHEESE** 

**SHREDDED CHEESE** 

IN THE DELI **BEET &** 

\$**6**<sup>99</sup>

**\$ 7** 29

<sup>\$</sup>699

\$**6**99