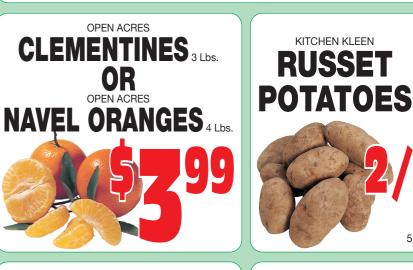

## SMART BUY!

ADDITIONAL FLOUR \$219 **EACH** 

~ PRICES EFFECTIVE JANUARY ~ 27 28 29

31 THURS. SAT. SUN. TUES. WED.

LIMITS

2