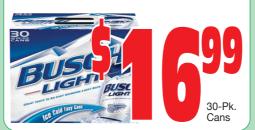

**BUSCH AND BUSCH LIGHT** 

**CAKE OF THE WEEK** COOL **LEMON FROSTED** WHITE CAKES

SWEET OF THE WEEK
WHITE OR CHOCOLATE FROSTED
FRENCH
DONUTS......Ea.

TRIPLE MEAT, CLASSIC PEPPERONI OR COMBINATION **TOTINO'S PIZZA** 