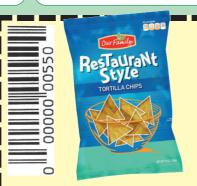

cken Noodle

THE DAY

Thursdav **Deli-Made Beefy** Noodle Friday Clam Chowder Or Cook's Choice Saturday Cook's Choice .\$**6**<sup>79</sup> Sunday Cook's Choice

DELI DIRECT LINE - 715-635-7700 • CALL AHEAD PICKUP WINDOW

**EVENING MEAL SPECIALS** Served 4-6 p.m. Monday, August 7 -

Made-To-Order Pulled Pork **\$5**99 Sandwich.... Tuesday, August 8 Made-To-Order Turkey French \$ 59 Dip Panini... ednesday, August 9 -1/4 Chicken Dinner Gold'n Plump White \$529 \$**4**59

...\$**5**79 Thursday, August 10 -Tex-Mex Chicken Over Rice... \$**5**79 Friday, August 11 -Fish Dinner.. Saturday, August 12 - 3 to 7 p.m. 8-Pc. Gold'n Plump .\$**6**99 Chester-Fried Chicken...

**SMART BUY!** 



**ADDITIONAL MIRACLE WHIP EACH** 

SAT.

SUN.

~ PRICES EFFECTIVE AUGUST ~

WED.

TUES.

THURS.

13

LIMIT

4



**COUPON** AND \$2000 **PURCHASE** 

VALID MONDAY, AUGUST 7 THRU SUNDAY, AUGUST 13, 2017. SCHMITZ'S ECONOMART ONLY. LIMIT 1 COUPON PER FAMILY PER WEEK. **CUSTOMER MUST PAY ANY APPLICABLE SALES TAX.**