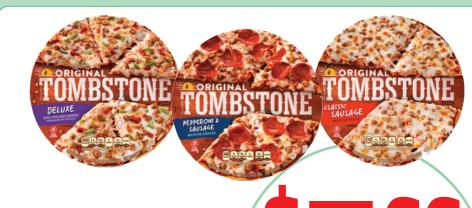

ASSORTED VARIETIES PIZZA

19.30 TO 21.60 OZ.

**FISH STICKS OR FILLETS** 

**CHICKEN** 

SHREDDED **CHEESE** 

**POST CEREAL** 

OUR FAMILY - ASSORTED VARIETIES ICE **CREAM** 

MILLER LITE, **MGD, 64, COORS BANQUET OR COORS LIGHT** 