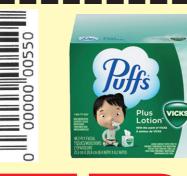

## **GOLDFISH SNACK CRACKERS**

6.6 Oz.

ADDITIONAL SNACK CRACKERS \$249 **EACH** 

~ PRICES EFFECTIVE JAN. & FEB. ~

WED. | THURS.

**OPEN** 

LIMIT

ULTRA SOFT, PLUS LOTION OR VICKS **FACIAL TISSUE** 