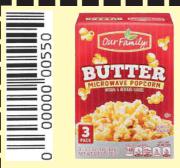

## **MICROWAVE POPCORN**

WITH **COUPON** AND \$2000 **PURCHASE** 

VALID MONDAY, APRIL 24 THRU SUNDAY, APRIL 30, 2023. SCHMITZ'S ECONOMART ONLY. LIMIT 1 COUPON PER FAMILY PER WEEK. **CUSTOMER MUST PAY ANY APPLICABLE SALES TAX.**