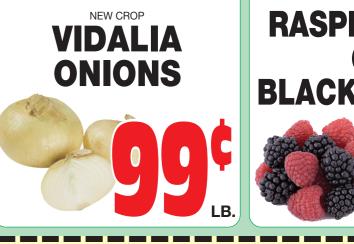

**STELLA ROSA** 

PINK LADY, FUJI, GALA, RED DÉLICIÓUS OR GRANNY SMITH **APPLES** 

SWISS CORNED

**SPECIALS** 

**57**99

**57**99

\$**7**99

\$899