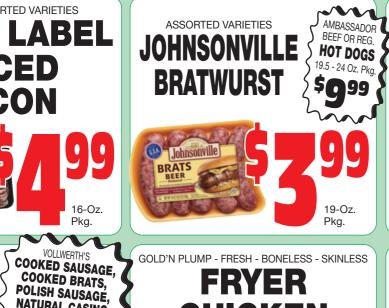

## MILLER LITE,

**BAKED** 

**BEANS** 

**BREASTS** 

**SOUR** 

**LUMBERJACK** 

**PIZZA** 

MGD, MILLER 64,

**COORS LIGHT OR** 

BANQUET

**BI-COLOR** 

**SWEET CORN** 

**WHOLE** 

**SEEDLESS** 

NATURAL CASING

WIENERS, ETC.