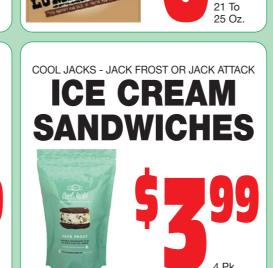

## MILLER LITE,

**BAKED** 

**BEANS** 

**BREASTS** 

**SOUR** 

**LUMBERJACK** 

**PIZZA** 

MGD, MILLER 64,