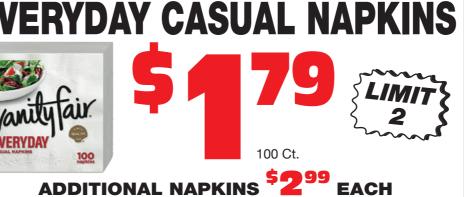

> 99  | Deli-N           |
|                               | =              | Thursda          |
| -                             | \$ <b>8</b> 99 | Cook<br>Deli-M   |
| -<br>h Fillet Dinner          |                | Friday           |
|                               | <b>57</b> 99   | Clam             |
| dwich                         |                | Deli-N           |
| 1 -                           | Ċ <b>■</b> QQ  | Saturda          |
| e                             | 7 / 33         | Cook             |
|                               |                | Deli-N           |
| YOUR OLON                     | <b>†</b>       | Sunday           |
| iravy Over<br>tatoes          | \$899          | Cook             |
| atoes                         |                | Deli-M           |





PRICES EFFECTIVE JUNE & JULY ~ 28 29 WED. | THURS. SAT. TUES.