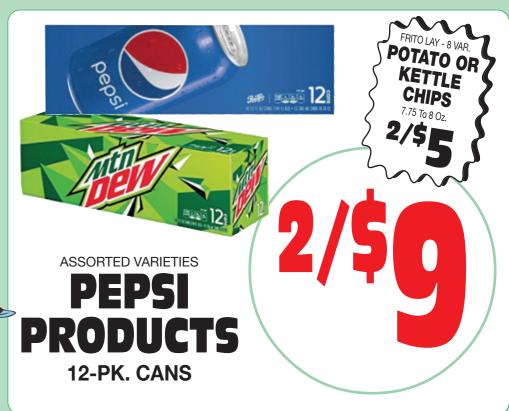

## MILLER LITE,

**BAKED** 

**BEANS** 

**BREASTS** 

**SOUR** 

**LUMBERJACK** 

**PIZZA** 

MGD, MILLER 64,

**COORS LIGHT OR** 

BANQUET

**BI-COLOR** 

**SWEET CORN** 

**WHOLE** 

**SEEDLESS** 

NATURAL CASING

WIENERS, ETC.