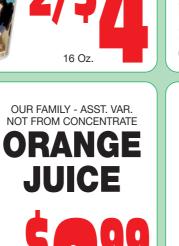

## **DELLIUNCH DELI BREAKFAST**

Orange Juice

| SPECIALS                      | SPECIALS                                                           |                  |
|-------------------------------|--------------------------------------------------------------------|------------------|
| 2 Eggs & Toast                | Monday, June 26 - \$ <b>79</b> 99999999999999999999999999999999999 | 9   ^            |
| <b>\$ 7</b> 19                | Tuesday, June 27 - \$79999999999999999999999999999999999           | 9   1            |
|                               | Wednesday, June 28 - \$799 Spaghetti With Meatballs                | <b>9</b>         |
| Breakfast<br>Croissant With   | Thursday, June 29 - Sesame Orange Chicken Over Rice                | _ [ "            |
| Choice Of Meat (Bacon, Ham Or | Friday, June 30 - \$99!<br>Shrimp Or Fish Fillet Dinner            | _   <sub>F</sub> |
| Sausage Patty)                | Fish Fillet Sandwich                                               | ٦   <u>.</u>     |
| Served 7 - 11:30 a.m.         | Cook's Choice                                                      | <b>9</b> s       |