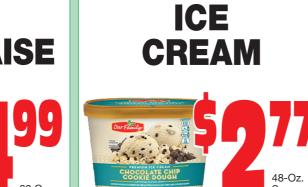

1-LB. QTRS.

**BARBECUE BABY-BACK PORK RIBS** 

**OUR FAMILY - ASSORTED VARIETIES** 

**MILLER** 

**FRESH** 

**MEGA** 

IN THE BAKERY

Our Family: