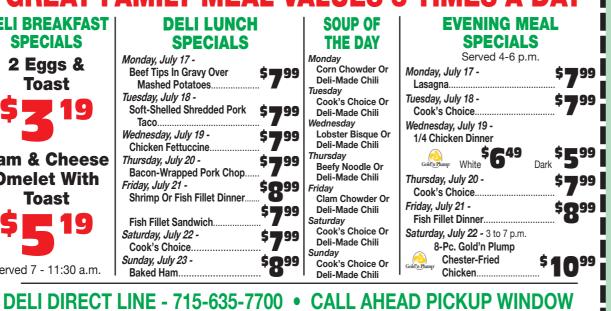

**DELI BREAKFAST DELI LUNCH SPECIALS SPECIALS** Monday, July 17 -2 Eggs & Beef Tips In Gravy Over Toast Mashed Potatoes Tuesday, July 18 -Soft-Shelled Shredded Por Wednesday, July 19 -Chicken Fettuccine. Ham & Cheese Thursday, July 20 -Bacon-Wrapped Pork Cho **Omelet With Toast** Shrimp Or Fish Fillet Dinne Fish Fillet Sandwich... Saturday, July 22 -

Cook's Choice..

Sunday, July 23 ·

Baked Ham..

Served 7 - 11:30 a.m.

|    |                                      | IIIL DAI                                                |                      |
|----|--------------------------------------|---------------------------------------------------------|----------------------|
|    | \$ <b>7</b> 99                       | Monday<br>Corn Chowder Or<br>Deli-Made Chili<br>Tuesday | Mond<br>Las          |
| rk | \$ <b>7</b> 99                       | Cook's Choice Or<br>Deli-Made Chili<br>Wednesday        | Tueso<br>Coo<br>Wedr |
|    | <sup>\$</sup> <b>7</b> <sup>99</sup> | Lobster Bisque Or<br>Deli-Made Chili                    | 1/4                  |
| р  |                                      | Thursday Beefy Noodle Or Deli-Made Chili                | Thurs                |
| er | \$ <b>8</b> 99<br>\$ <b>7</b> 99     | Friday Clam Chowder Or Deli-Made Chili                  | Frida                |
|    | <b>5</b> 799                         | Saturday Cook's Choice Or Deli-Made Chili               | Fisl<br>Satur        |
|    |                                      | Cumdou                                                  |                      |