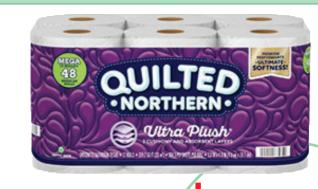

NORTHERN - ULTRA SOFT & STRONG OR ULTRA PLUSH TISSUE

12 MEGA ROLLS

M OPEN ACRES
TILAPIA

DAISY - REGULAR

**SOUR** 

**CREAM** 

ORIGINAL, FRUIT & YOGURT, VANILLA ALMOND OR RED BERRIES SPECIAL K **CEREAL** 

**SURFER BOY PIZZA** 