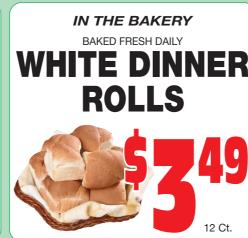

**POTATOES** 

**CLASSIC** 

**Breakfast Bagel With** 

**Choice Of Meat** 

(Bacon, Ham Or Sausage)

Served 7 - 11:30 a.m.

Includes: Turkey, Mashed Potatoes, Sweet Potatoes, Gravy, Stuffing, (Strawberries, Blueberries, Vegetable, Cranberries, Roll & Pie. Raspberries Or Butter & Syrup