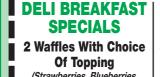

**POTATOES** 

**CLASSIC** 

**Breakfast Bagel With** 

**Choice Of Meat** 

(Bacon, Ham Or Sausage)

Served 7 - 11:30 a.m.

Includes: Turkey, Mashed Potatoes, Sweet Potatoes, Gravy, Stuffing, (Strawberries, Blueberries, Vegetable, Cranberries, Roll & Pie. Raspberries Or Butter & Syrup