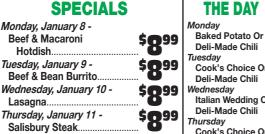

**DELI DIRECT LINE - 7** 

Served 7 - 11:30 a.m.

| Hotdish                                       | Deli-Made Chili Wednesday Italian Wedding Or Deli-Made Chili Thursday Cook's Choice Or Deli-Made Chili | Thursday, January 11 -                              | \$ <b>0</b> |
|-----------------------------------------------|--------------------------------------------------------------------------------------------------------|-----------------------------------------------------|-------------|
| Shrimp Or \$999<br>Fish Fillet Dinner         | Clam Chowder Or                                                                                        | Cook's Choice<br>Friday, January 12 -               |             |
| Fish Fillet Sandwich                          | Cook's Choice Or                                                                                       | Shrimp Or<br>Fish Fillet Dinner                     | \$ <b>9</b> |
| Saturday, January 13 - \$999<br>Cook's Choice | Deli-Made Chili<br>Sunday                                                                              | Saturday, January 13 - 3 to 7<br>8-Pc. Gold'n Plump | p.m.        |
| Sunday, January 14 - \$999<br>Meatloaf        | Cook's Choice Or<br>Deli-Made Chili                                                                    | Chester-Fried Chicken                               | .\$10       |
| LINE - 715-635-7700 •                         | CALL AHE                                                                                               | AD PICKUP WINI                                      | OOW         |