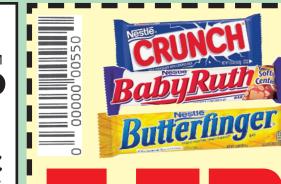

21

BABY RUTH, CRUNCH SALTED NUT ROLL OR NUT GOODIE **BARS** 

VALID MONDAY, JANUARY 15 THRU SUNDAY, JANUARY 21, 2024. SCHMITZ'S ECONOMART ONLY. LIMIT 1 COUPON PER FAMILY PER WEEK. CUSTOMER MUST PAY ANY APPLICABLE SALES TAX. EXCLUDES LOTTERY, PHOTO, MONEY ORDERS, LICENSES, STAMPS & GIFT CARD PURCHASES.