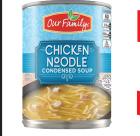

## **SMART BUY!**

CHICKEN NOODLE, TOMATO, CREAM OF CHICKEN OR CREAM OF MUSHROOM

LIMIT 10.5 To 10.75 Oz. ADDITIONAL SOUP 99¢ EACH

~ PRICES EFFECTIVE JANUARY ~ 17 18 19 TUES. | WED. | THURS. | FRI. SAT. SUN.