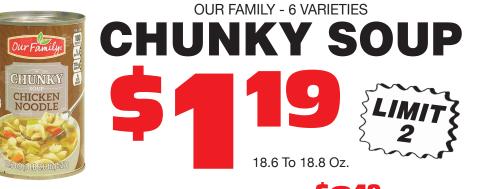

## **SMART BUY!**

ADDITIONAL CHUNKY SOUP \$249 **EACH** 

1959\_1 ~ PRICES EFFECTIVE FEBRUARY ~ SAT. SUN. TUES. | WED. | THURS. | FRI.

NATURAL OR CINNAMON

WITH

VALID MONDAY, FEBRUARY 5 THRU SUNDAY, FEBRUARY 11, 2024. SCHMITZ'S ECONOMART ONLY. LIMIT 1 COUPON PER FAMILY PER WEEK. CUSTOMER MUST PAY ANY APPLICABLE SALES TAX. EXCLUDES LOTTERY, PHOTO, MONEY ORDERS, LICENSES, STAMPS & GIFT CARD PURCHASES.