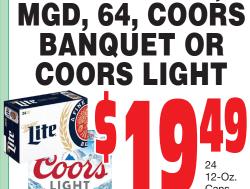

24-PACK CANS

KELLOGG'S - ORIGINAL OR MINI SQUARES RICE KRISPIES

TREATS

FRESH - ALL-NATURAL LEAN **PORK** GROUND **BACK** CHUCK **RIBS** 

**16-LB. AVG** 

ROZEN - FULLY COOKED

PEARSON - SALTED NUT ROLL, NUT

MILLER LITE