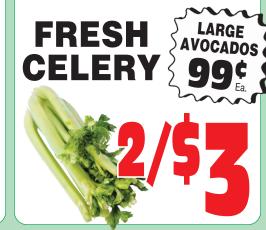

24-PACK CANS

KELLOGG'S - ORIGINAL OR MINI SQUARES RICE KRISPIES

TREATS

FRESH - ALL-NATURAL LEAN **PORK** GROUND **BACK** CHUCK **RIBS** 

**16-LB. AVG** 



ROZEN - FULLY COOKED







PEARSON - SALTED NUT ROLL, NUT





MILLER LITE



**BACON WRAPPED CHICKEN BREAST** 















JOHNSONVILLE - ASSORTED **SMOKED SAUSAGE LINKS, STADIUM COOKED BRATS, BEER BRATS OR CHEDDAR** 





**SPECIALS** 

2 Blueberry

Pancakes With ■ Butter & Syrup

2 Eggs & Toast

Served 7 - 11:30 a.m.















**NAVEL** 

OPEN ACRES





New Direct Line: 715-635-8785 **Pharmacy Hours:** Monday - Friday 9:30 a.m. - 6:00 p.m.

## **DELI LUNCH ■ DELI BREAKFAST**

Saturday, February 10 -

Sunday, February 11 -

Cook's Choice

| DEEL EGITOTI                                   |   |
|------------------------------------------------|---|
| SPECIALS                                       |   |
| Monday, February 5 Pork Fritter                | 9 |
| Tuesday, February 6 - \$99 Beef & Bean Burrito | 9 |
| Wednesday, February 7 - \$ 9                   | 9 |
| Fish Fillet Sandwich                           | 9 |
| Meatloaf                                       |   |
| Shrimp Or Fish Fillet Dinner                   | 9 |
| Fish Fillet Sandwich                           | 9 |

\$899

\$999

DELI DIRECT LINE