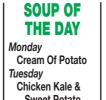

| l  |
|----|
| 1  |
|    |
| ŀ  |
|    |
|    |
| ı  |
| ľ  |
| ١. |
| ľ  |
| ١, |
| ľ  |
|    |
| ١. |
| ŀ  |
|    |
|    |
| 1  |
|    |
|    |

| SOUP OF THE DAY                                                                                                                                                                                   | EVENING MEAL SPECIALS                                                              |
|---------------------------------------------------------------------------------------------------------------------------------------------------------------------------------------------------|------------------------------------------------------------------------------------|
| Monday Cream Of Potato Tuesday Chicken Kale & Sweet Potato Wednesday Wisconsin Cheese Thursday Bean & Ham Friday Clam Chowder Or Deli-Made Chili Saturday Cook's Choice Or Deli-Made Chili Sunday | Served 4-6 p.m.  Monday, June 18 - Swedish Meatballs In Gravy Over Mashed Potatoes |
| Cook's Choice                                                                                                                                                                                     | Chester-Fried Chicken                                                              |