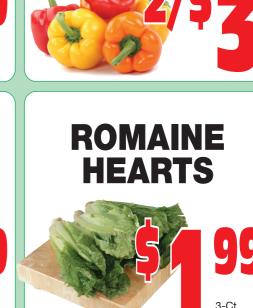

BLEND

**CANADIAN** 

**CLUB** 

SLICED OR WHOLE

WHITE

**MUSHROOMS** 

**RED, YELLOW** 

**YELLOW** 