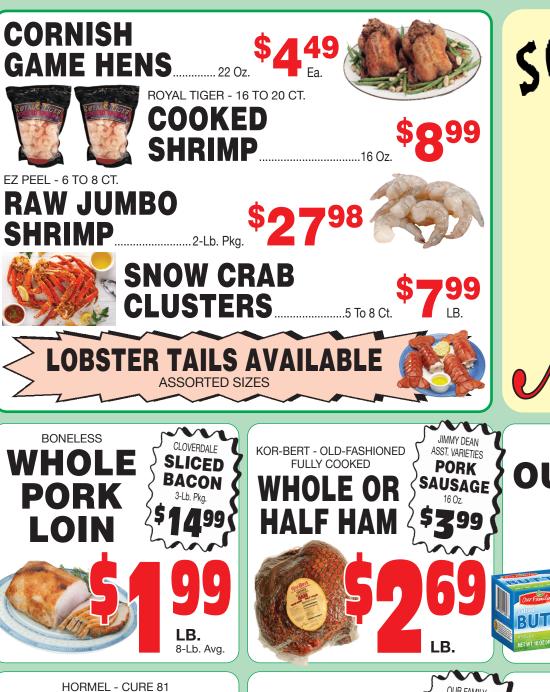

M

BABY

**SWISS** 

CHEESE

\$929

IN THE DELI

SALAD

**■ DELI BREAKFAST** 

**HALF HAM** 

IN THE DELI

**KRETSCHMAR** 

**OFF-THE-BONE** 

**Needs Including Live Bait!** Located In The Old Video Space In The Store

New Direct Line: 715-635-8785 **Pharmacy Hours:** Monday - Friday 9:30 a.m. - 6:00 p.m.