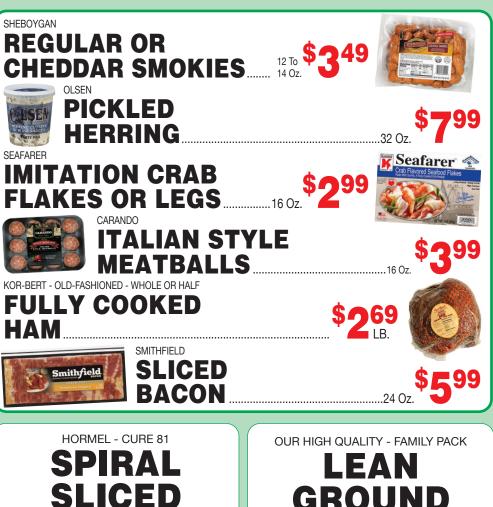

PAPER TOWELS

84 OZ. OR **25-CT. PODS** 

**SLICED HALF HAM** 

**GROUND CHUCK** 

**JUST CRACK AN EGG** 

**CANNED FRUIT** 

**DRAFTHAUS** PIZZA

**COORS LIGHT** 

MICRO PETITE CARROTS

**COSMIC CRISP APPLES** 

**SLICED** LUNCH **MEAT** 

ROPE SAUSAGE

**DEAN'S** DIP

**SALTINE CRACKERS** 

PIZZA **ROLLS** 

**MARTINI** & ROSSI **ASTI** 

**MINI BELLA MUSHROOMS** 

**RASPBERRIES** 

**FRESH** 

**TOPCARE DENTAL FLOSSERS** 

IN THE DELI MUENSTER CHEESE **BLACK FOREST** \$629 HAM

IN THE DELI SALAD

IN THE BAKERY **BREAD** 

**PEPPERS** 