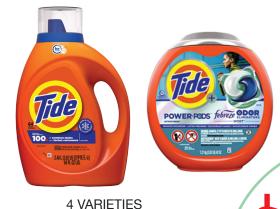

PAPER TOWELS

84 OZ. OR **25-CT. PODS** 

**SLICED HALF HAM** 

**GROUND CHUCK** 

**JUST CRACK AN EGG** 

**CANNED FRUIT** 

**DRAFTHAUS** PIZZA

**COORS LIGHT** 