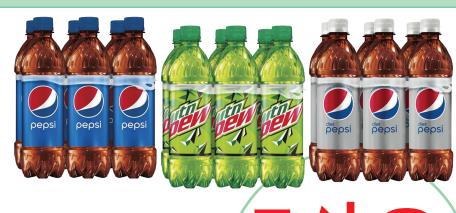

CORN

DOGS

PEPSI

6 PK., 1.5-LTR. BTLS.

GOLD'N PLUMP **FRYER** THIGHS OR

OUR HIGH-QUALITY - FAMILY PACK LEAN **GROUND CHUCK** 

**CHOCOLATE MILK** 

**APPLE JUICE BLENDS** 