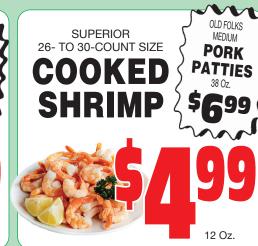

HILLSHIRE FARM - OL' FASHION **SMOKED HALF HAM** LB.

**HORMEL CURE 81** SPIRAL SLICED





Spooner, Wisconsin • 7 15-635-2836 Deli Direct Phone Line: 715-635-7700

facebook.

























IDAHO RUSSET, YUKON GOLD OR



**FRESH** 

WILD CAUGHT **HADDOCK FISH FILLETS** 



IN THE DELI





















Served 7 - 11:30 a.m.









**OPEN** 









**We Have All Your Fishing Needs Including Live Bait!** Located In The Old Video Space In The Store

THINK OF US FOR ALL YOUR **PHARMACY NEEDS!** 

New Direct Line: 715-635-8785 **Pharmacy Hours:** Monday - Friday 9:30 a.m. - 6:00 p.m.

## **■ DELI BREAKFAST**

SPECIALS On Easter Sunday **SPECIALS** Monday, April 14 -\$899 2 Eggs & Sesame Chicken Over Rice Toast Tuesday, April 15 -\$**8**99 Beef & Bean Burrito Wednesday, April 16 -Lasagna Roll-ups.. Sandwich . hursday, April 17 -French Toast **Bacon-Wrapped Pork Chop** With Butter &

**DELI** 

\$899 ...\$**7**99/\$**8**99<sub>Meal</sub> **\$9**99 Friday, Ap