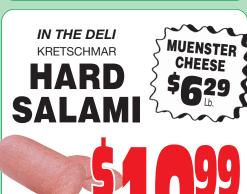

> Chester-Fried Chicken.. Chef-Prepared Sushi Available Daily

\$999

OUR FAMILY - 7 VARIETIES